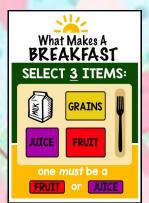

|   | MONDAY                                                                                                                                                   | TUESDAY                                                                                                                                    | WEDNESDAY                                                                                                                                                        | THURSDAY                                                                                                                                               | FRIDAY                                                                                                                                          |
|---|-----------------------